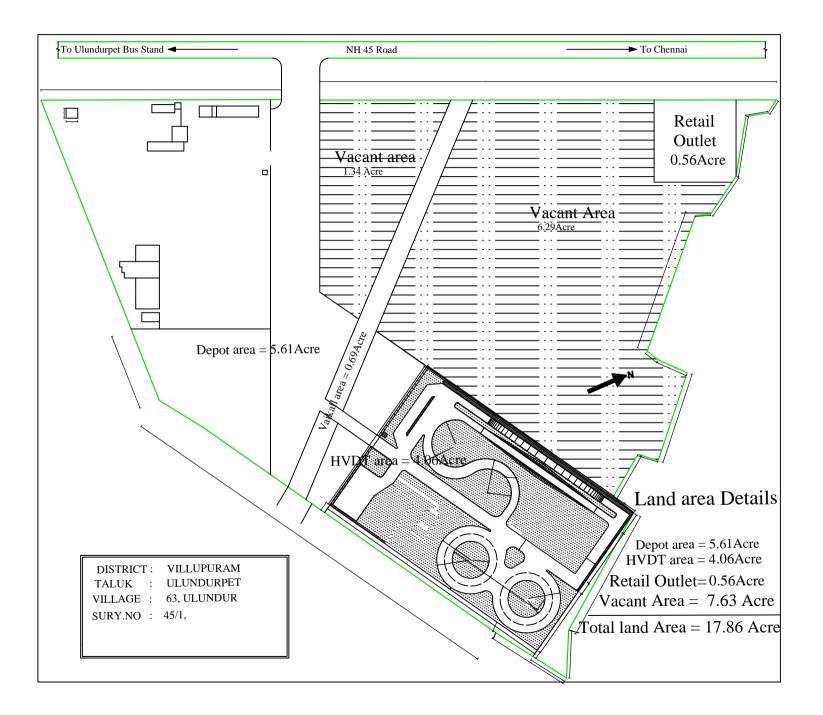

## ULUNDURPET

#### TAMILNADU STATE TRANSPORT CORPORATION (VILLUPURAM) LIMITED

| Sl.<br>No | Location of the land                                                            | Google Map<br>Coordinates | Land<br>classification                   | Land use              | Land layout &<br>Photos |
|-----------|---------------------------------------------------------------------------------|---------------------------|------------------------------------------|-----------------------|-------------------------|
| 1         | Mamandur Motel<br>complex,<br>Chennai – Trichy<br>Highway, Mamandur<br>Village. | 12.645050,<br>79.939770   | Meikkal<br>Porambokku                    | Commercial<br>purpose | Enclosed                |
| 2         | Ulundurpet Depot,<br>Chennai – Trichy<br>Highway,<br>Ulundur Village.           | 11.691340,<br>79.300410   | Sitheri Commercial<br>Porambokku purpose |                       | Enclosed                |

#### **Redevelopment of Vacant Lands located in Mamandur & Ulundurpet**