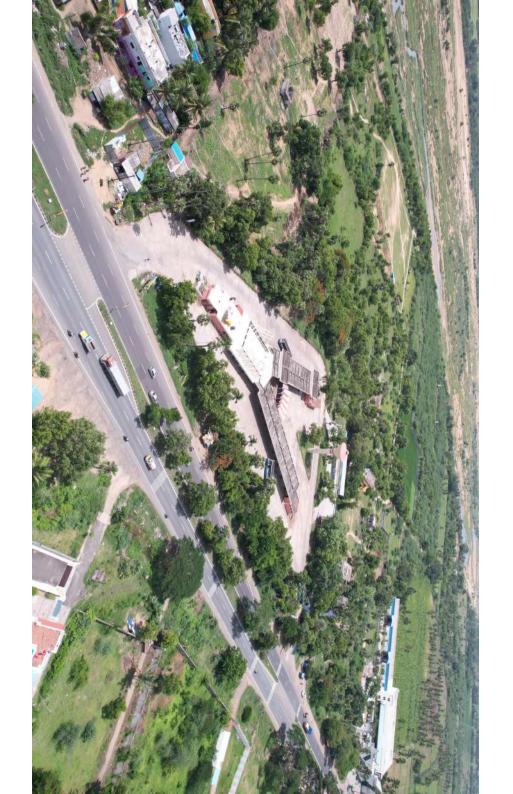

# MAMANDUR

#### TAMILNADU STATE TRANSPORT CORPORATION (VILLUPURAM) LIMITED

| Sl.<br>No | Location of the land                                                            | Google Map<br>Coordinates | Land<br>classification                   | Land use              | Land layout &<br>Photos |
|-----------|---------------------------------------------------------------------------------|---------------------------|------------------------------------------|-----------------------|-------------------------|
| 1         | Mamandur Motel<br>complex,<br>Chennai – Trichy<br>Highway, Mamandur<br>Village. | 12.645050,<br>79.939770   | Meikkal<br>Porambokku                    | Commercial<br>purpose | Enclosed                |
| 2         | Ulundurpet Depot,<br>Chennai – Trichy<br>Highway,<br>Ulundur Village.           | 11.691340,<br>79.300410   | Sitheri Commercial<br>Porambokku purpose |                       | Enclosed                |

#### **Redevelopment of Vacant Lands located in Mamandur & Ulundurpet**