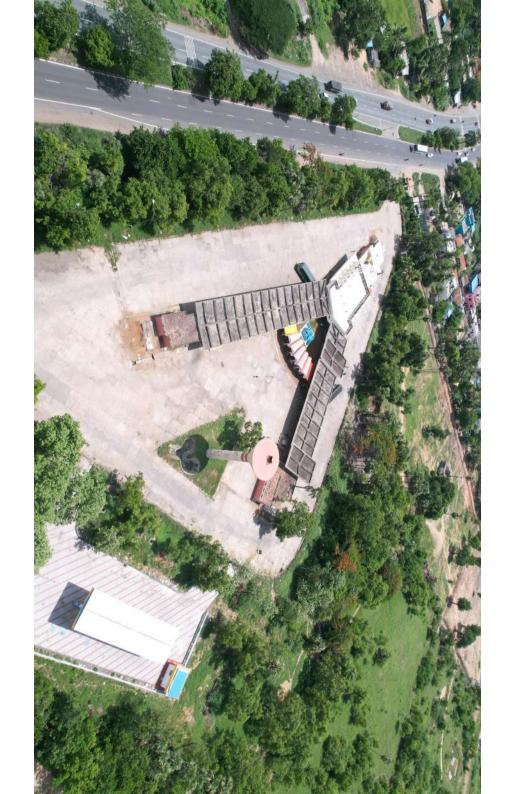

## ULUNDURPET

#### TAMILNADU STATE TRANSPORT CORPORATION (VILLUPURAM) LIMITED

| Sl.<br>No | Location of the land                                                            | Google Map<br>Coordinates | Land<br>classification                   | Land use              | Land layout &<br>Photos |
|-----------|---------------------------------------------------------------------------------|---------------------------|------------------------------------------|-----------------------|-------------------------|
| 1         | Mamandur Motel<br>complex,<br>Chennai – Trichy<br>Highway, Mamandur<br>Village. | 12.645050,<br>79.939770   | Meikkal<br>Porambokku                    | Commercial<br>purpose | Enclosed                |
| 2         | Ulundurpet Depot,<br>Chennai – Trichy<br>Highway,<br>Ulundur Village.           | 11.691340,<br>79.300410   | Sitheri Commercial<br>Porambokku purpose |                       | Enclosed                |

#### **Redevelopment of Vacant Lands located in Mamandur & Ulundurpet**