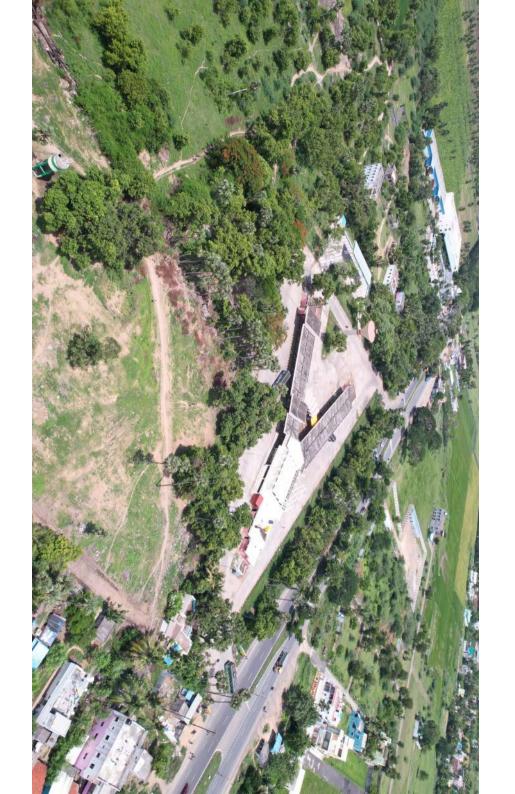

# MAMANDUR

#### TAMILNADU STATE TRANSPORT CORPORATION (VILLUPURAM) LIMITED

| Sl.<br>No | Location of the land                                                            | Google Map<br>Coordinates | Land<br>classification                   | Land use              | Land layout &<br>Photos |
|-----------|---------------------------------------------------------------------------------|---------------------------|------------------------------------------|-----------------------|-------------------------|
| 1         | Mamandur Motel<br>complex,<br>Chennai – Trichy<br>Highway, Mamandur<br>Village. | 12.645050,<br>79.939770   | Meikkal<br>Porambokku                    | Commercial<br>purpose | Enclosed                |
| 2         | Ulundurpet Depot,<br>Chennai – Trichy<br>Highway,<br>Ulundur Village.           | 11.691340,<br>79.300410   | Sitheri Commercial<br>Porambokku purpose |                       | Enclosed                |

#### **Redevelopment of Vacant Lands located in Mamandur & Ulundurpet**