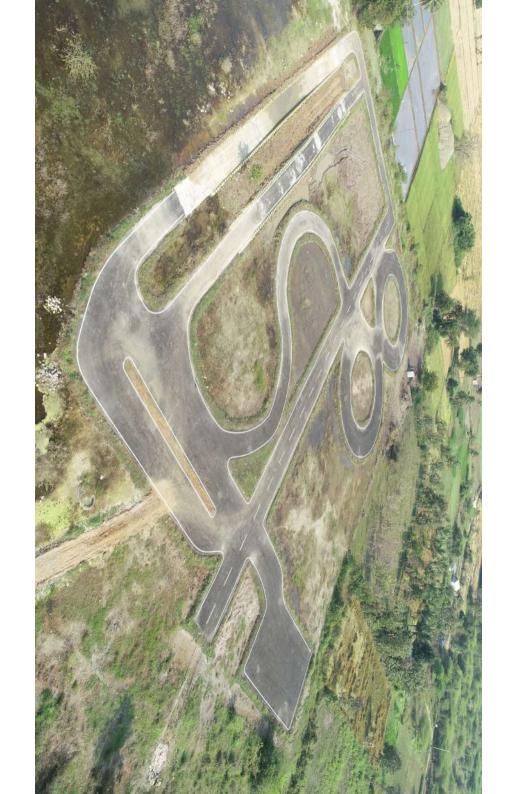

### **KOLLI HILLS**

| Rede                                                                          | velopment of Va           | icant Land locate      | ed in Kollihills      |                         |
|-------------------------------------------------------------------------------|---------------------------|------------------------|-----------------------|-------------------------|
| Location of Land                                                              | Google Map<br>coordinates | Land<br>Classification | Land use              | Land layout 8<br>photos |
| Survey no 149/2A ,<br>Valavandhi Nadu ,<br>Kollihills , Namakkal<br>District. | 11.283775<br>78.337974    | Government<br>Dry      | Commercial<br>Purpose | Enclosed                |