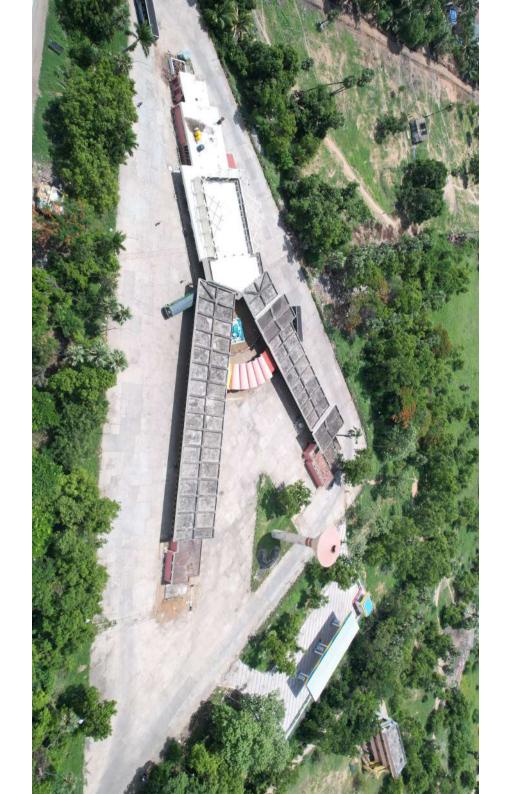

# MAMANDUR

#### TAMILNADU STATE TRANSPORT CORPORATION (VILLUPURAM) LIMITED

| Sl.<br>No | Location of the land                                                            | Google Map<br>Coordinates | Land<br>classification                   | Land use              | Land layout &<br>Photos |
|-----------|---------------------------------------------------------------------------------|---------------------------|------------------------------------------|-----------------------|-------------------------|
| 1         | Mamandur Motel<br>complex,<br>Chennai – Trichy<br>Highway, Mamandur<br>Village. | 12.645050,<br>79.939770   | Meikkal<br>Porambokku                    | Commercial<br>purpose | Enclosed                |
| 2         | Ulundurpet Depot,<br>Chennai – Trichy<br>Highway,<br>Ulundur Village.           | 11.691340,<br>79.300410   | Sitheri Commercial<br>Porambokku purpose |                       | Enclosed                |

#### **Redevelopment of Vacant Lands located in Mamandur & Ulundurpet**