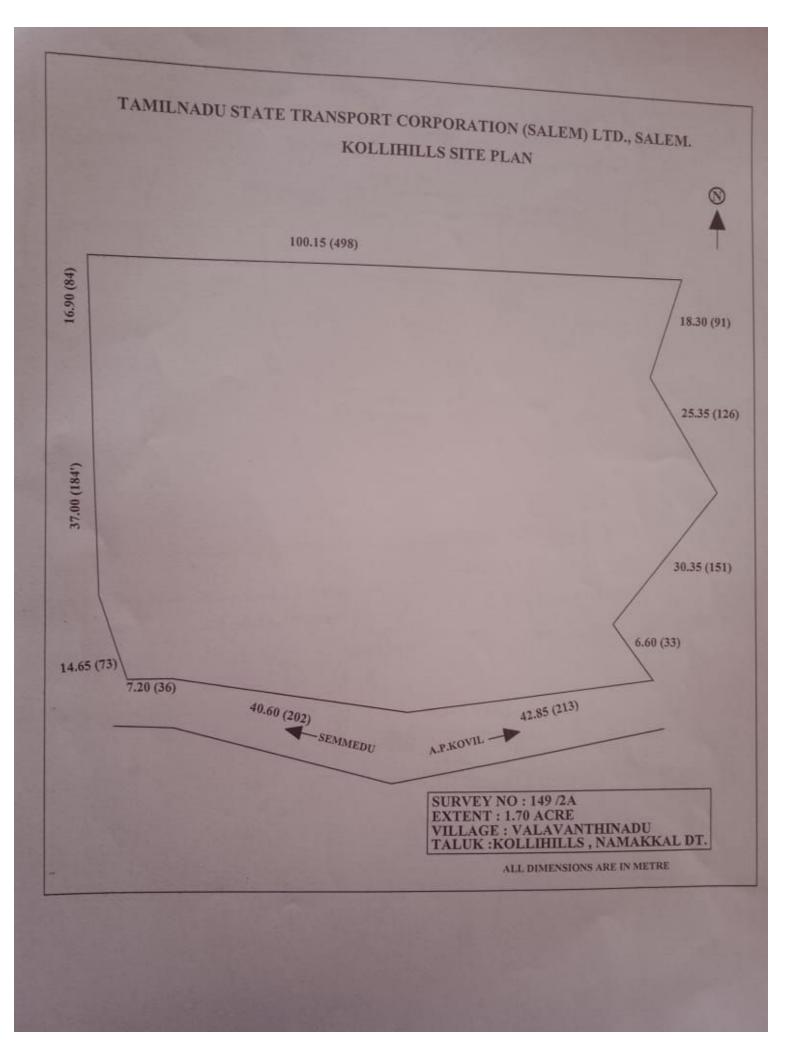

### **KOLLI HILLS**

| Rede                                                                          | velopment of Va           | icant Land locate      | ed in Kollihills      |                         |
|-------------------------------------------------------------------------------|---------------------------|------------------------|-----------------------|-------------------------|
| Location of Land                                                              | Google Map<br>coordinates | Land<br>Classification | Land use              | Land layout 8<br>photos |
| Survey no 149/2A ,<br>Valavandhi Nadu ,<br>Kollihills , Namakkal<br>District. | 11.283775<br>78.337974    | Government<br>Dry      | Commercial<br>Purpose | Enclosed                |

Note to the c. A.O 218 I ... Ar ( drongt ' 4.9. Buntolie 21 மாவட்டம்! சேலம். பையர்: அயரு அந்திரதான். DILLIO : 1511 ( DE 1. 100 0 Pent : 149. 114 sill: 6. 7. 4 of z r. n . 0) 200 is 2.73.0 911. 156 155 249 67 14.8 261 3B 10/10/1 153 0 134 5 7 3 680 98 YE 60 481 C 118 203 50 E 138 268 54 14-5 14-7 D 150 ALA ATC 24/2 பிர்க்கா சர்வேயர். காவப்பராய்க்கன்பட் RUSU Slortzy 0 1/2 2151 = 1 5731 200). Junior Engineer (Civil) BEVENUE LAPEOTOR, QC an Transport Corporation