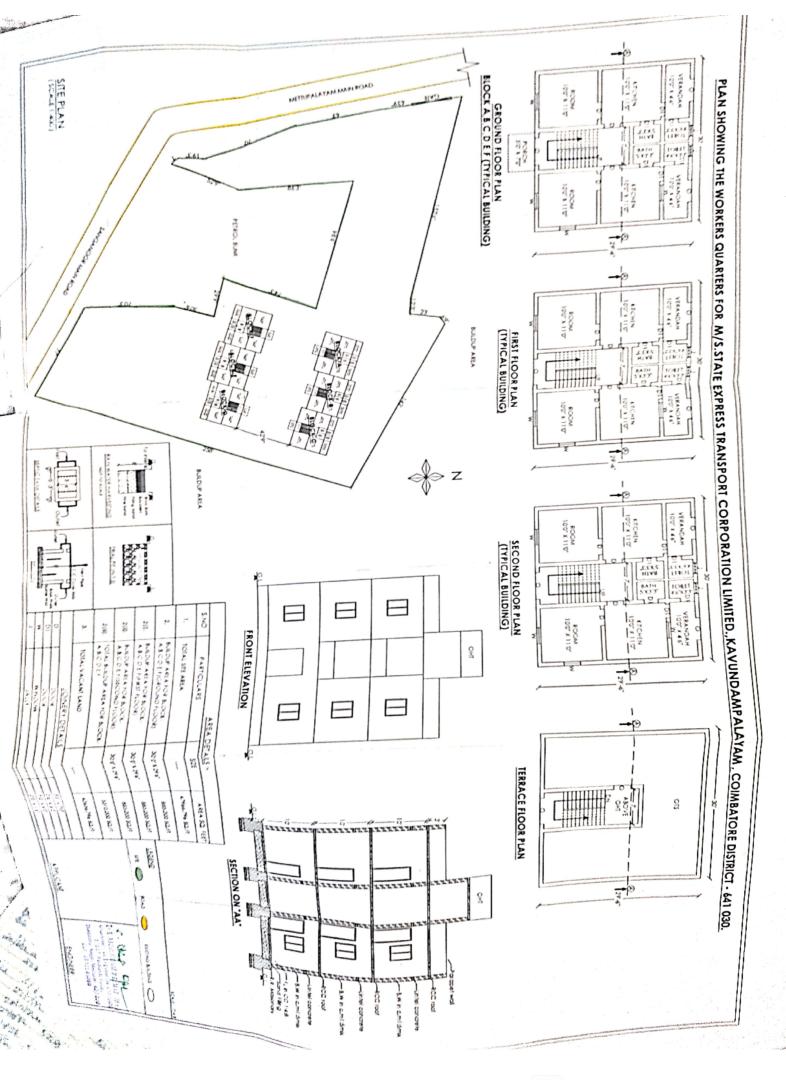

## COIMBATORE

| STATE EXPRESS TRANSPORT CORPORATION TAMILNADU<br>LIMITED CHENNAI 600 002 |                      |             |                |            |          |  |
|--------------------------------------------------------------------------|----------------------|-------------|----------------|------------|----------|--|
| Redevelopment of Vacant Land Located at Coimbatore                       |                      |             |                |            |          |  |
|                                                                          |                      |             |                |            | Land     |  |
|                                                                          |                      | Google Map  | Land           |            | Layout & |  |
| SI.No                                                                    | Location of the Land | Coordinates | Classification | Land Use   | Photos   |  |
|                                                                          | No.1/2               |             |                |            |          |  |
|                                                                          | Manickavasakar       |             |                |            |          |  |
|                                                                          | Nagar Sanganoor      |             |                |            |          |  |
|                                                                          | Main Road Kavundam   |             |                |            |          |  |
|                                                                          | Palayam Coimbatore   | 11.03735149 |                | Commercial |          |  |
| 1                                                                        | 641 030              | 76.95120438 | Residential    | Purpose    | Enclosed |  |