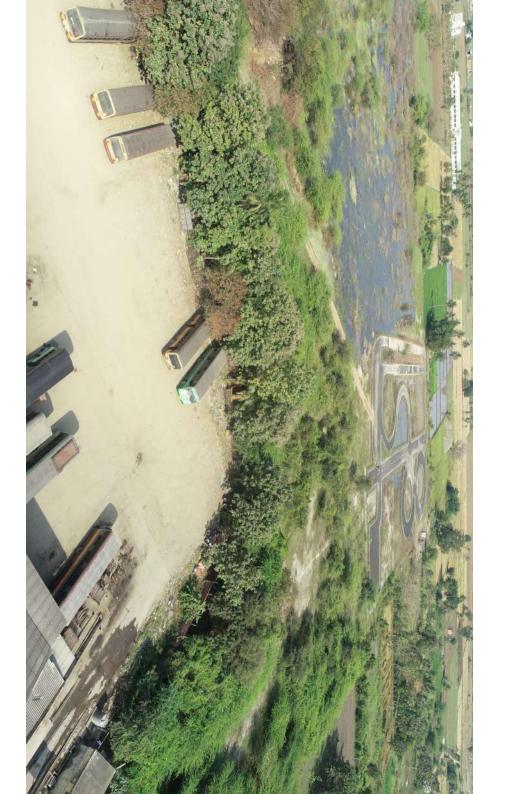

## ULUNDURPET

#### TAMILNADU STATE TRANSPORT CORPORATION (VILLUPURAM) LIMITED

| Sl.<br>No | Location of the land                                                            | Google Map<br>Coordinates | Land<br>classification                   | Land use              | Land layout &<br>Photos |
|-----------|---------------------------------------------------------------------------------|---------------------------|------------------------------------------|-----------------------|-------------------------|
| 1         | Mamandur Motel<br>complex,<br>Chennai – Trichy<br>Highway, Mamandur<br>Village. | 12.645050,<br>79.939770   | Meikkal<br>Porambokku                    | Commercial<br>purpose | Enclosed                |
| 2         | Ulundurpet Depot,<br>Chennai – Trichy<br>Highway,<br>Ulundur Village.           | 11.691340,<br>79.300410   | Sitheri Commercial<br>Porambokku purpose |                       | Enclosed                |

#### **Redevelopment of Vacant Lands located in Mamandur & Ulundurpet**