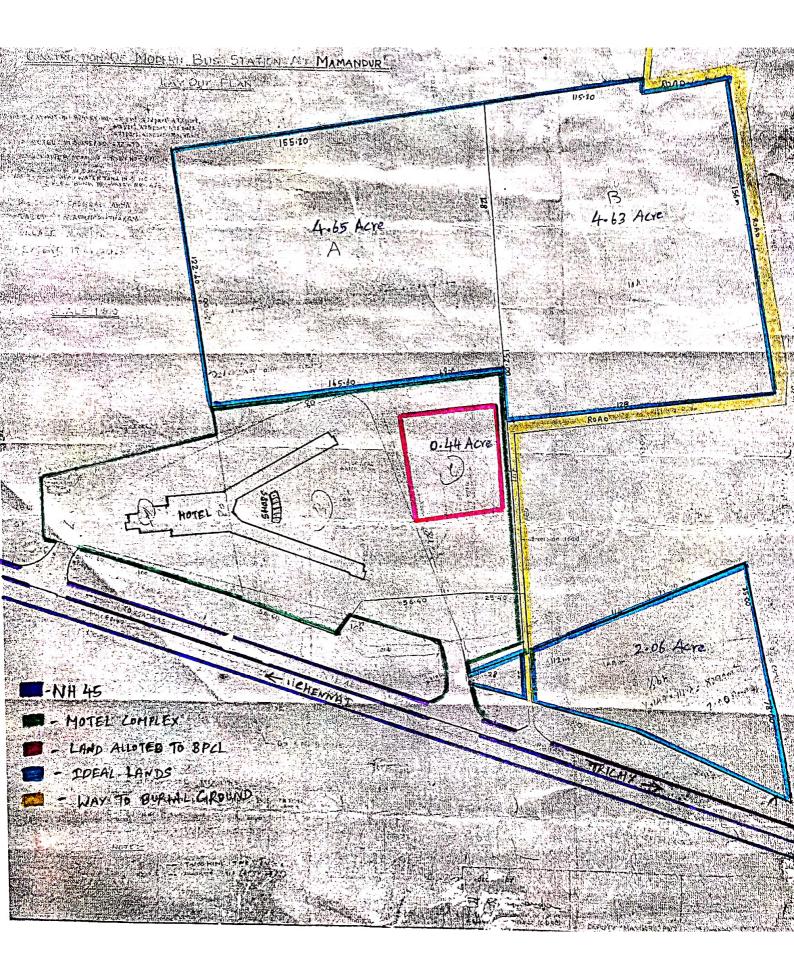

# MAMANDUR

#### TAMILNADU STATE TRANSPORT CORPORATION (VILLUPURAM) LIMITED

| Sl.<br>No | Location of the land                                                            | Google Map<br>Coordinates | Land<br>classification                   | Land use              | Land layout &<br>Photos |
|-----------|---------------------------------------------------------------------------------|---------------------------|------------------------------------------|-----------------------|-------------------------|
| 1         | Mamandur Motel<br>complex,<br>Chennai – Trichy<br>Highway, Mamandur<br>Village. | 12.645050,<br>79.939770   | Meikkal<br>Porambokku                    | Commercial<br>purpose | Enclosed                |
| 2         | Ulundurpet Depot,<br>Chennai – Trichy<br>Highway,<br>Ulundur Village.           | 11.691340,<br>79.300410   | Sitheri Commercial<br>Porambokku purpose |                       | Enclosed                |

#### **Redevelopment of Vacant Lands located in Mamandur & Ulundurpet**