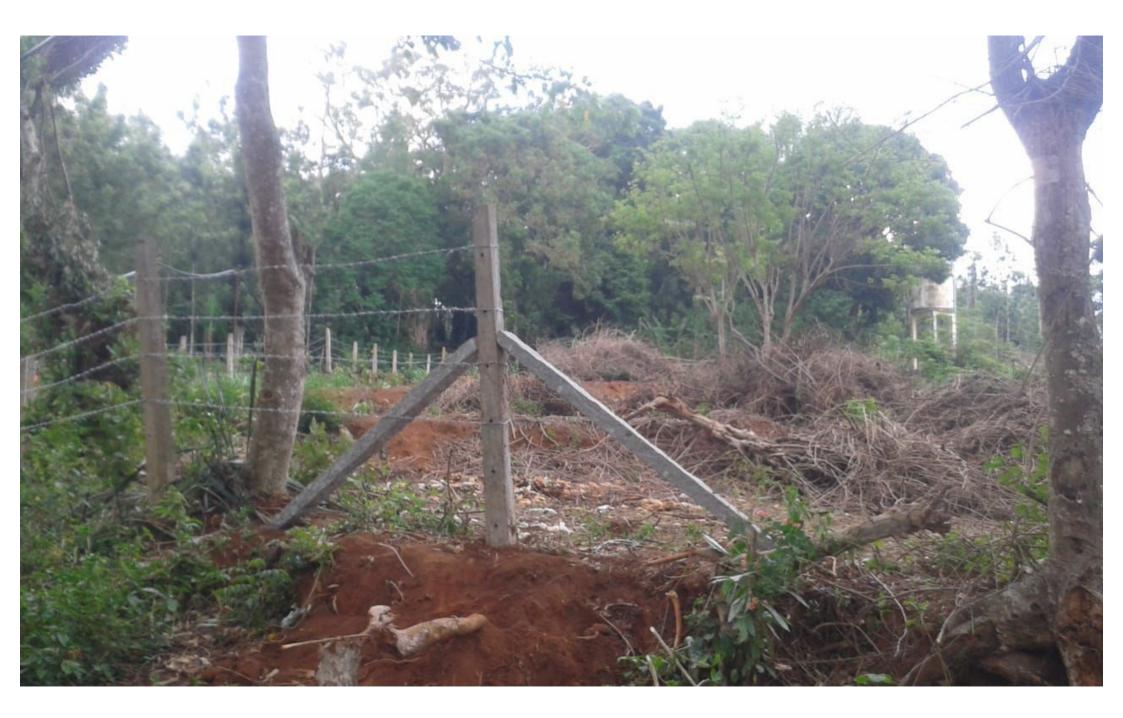

## COIMBATORE

| STATE EXPRESS TRANSPORT CORPORATION TAMILNADU<br>LIMITED CHENNAI 600 002 |                      |             |                |            |          |  |
|--------------------------------------------------------------------------|----------------------|-------------|----------------|------------|----------|--|
| Redevelopment of Vacant Land Located at Coimbatore                       |                      |             |                |            |          |  |
|                                                                          |                      |             |                |            | Land     |  |
|                                                                          |                      | Google Map  | Land           |            | Layout & |  |
| SI.No                                                                    | Location of the Land | Coordinates | Classification | Land Use   | Photos   |  |
|                                                                          | No.1/2               |             |                |            |          |  |
|                                                                          | Manickavasakar       |             |                |            |          |  |
|                                                                          | Nagar Sanganoor      |             |                |            |          |  |
|                                                                          | Main Road Kavundam   |             |                |            |          |  |
|                                                                          | Palayam Coimbatore   | 11.03735149 |                | Commercial |          |  |
| 1                                                                        | 641 030              | 76.95120438 | Residential    | Purpose    | Enclosed |  |